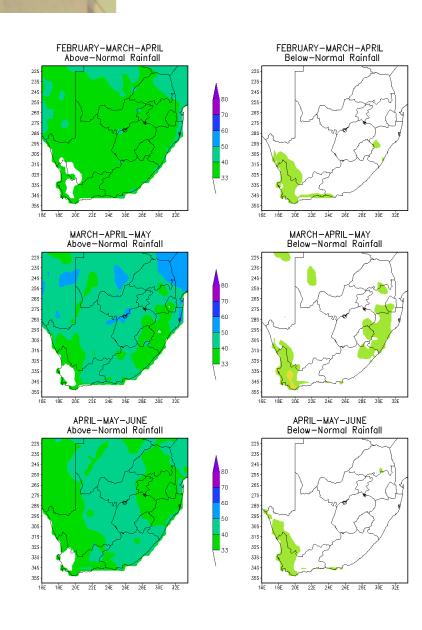

### Seasonal forecast: Rainfall

**FMA** 

MAM

**AMJ** 

40

The forecasting system still indicates that there is a likelihood of above-normal rainfall over most the country for the rest of Summer and Autumn, but with a relatively low probability. It must also be noted that even though wetter conditions are expected throughout Autumn, the climatological trend is that rainfall tends to dramatically decrease over NE during the season.