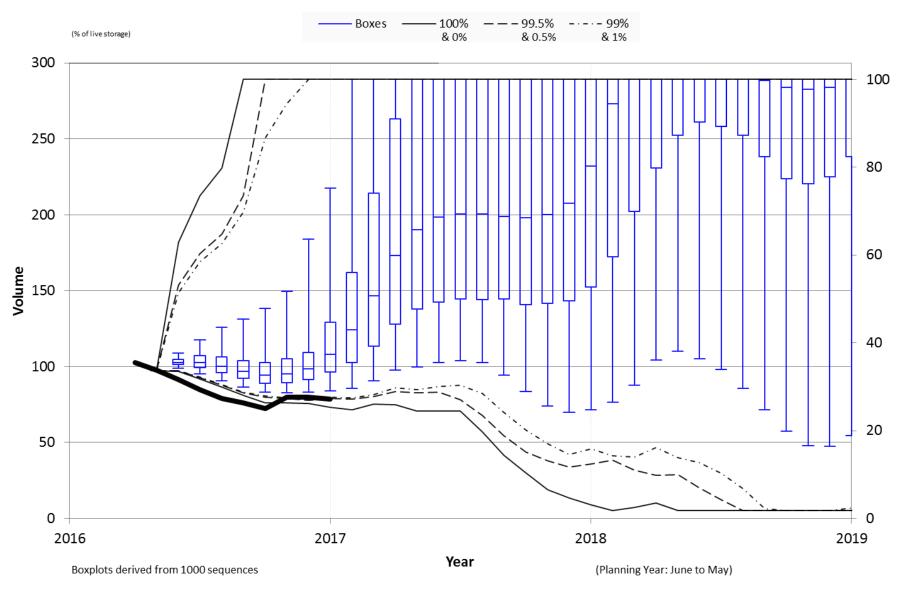

# **Albert Falls Dam with Restrictions**

#### DAM STORAGE ALBERT FALLS

Percentage (%)