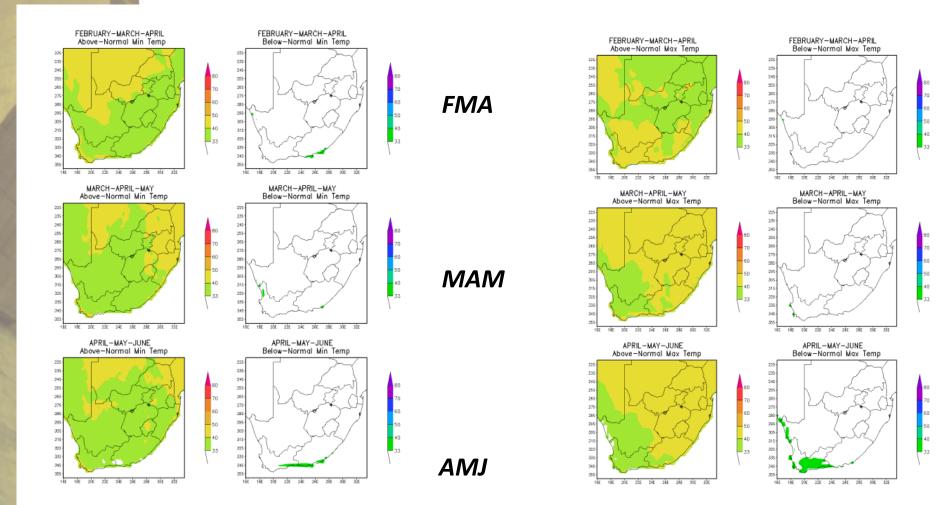

### Maximum Temperatures

### **Minimum Temperatures**

Forecasts show a tendency of above-normal temperatures over the country, but with an

Increasing uncertainty. WATER IS LIFE - SANITATION IS DIGNITY