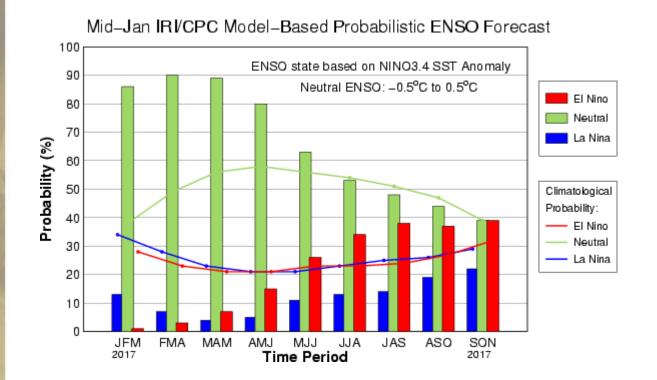

# Status of ENSO (El Nino / Southern Oscillation)

Update date: 19 January 2017

For the remainder of the Summer and Autumn, ENSO is expected to be in a neutral state

# Summary

- ENSO is expected to remain neutral for rest of summer and autumn.
- There is a low likelihood of above-normal rain over most of the country.
- Even though there has been some relief of severe drought in places over E+NE parts, central+ western parts are still burdened with below normal rainfall.