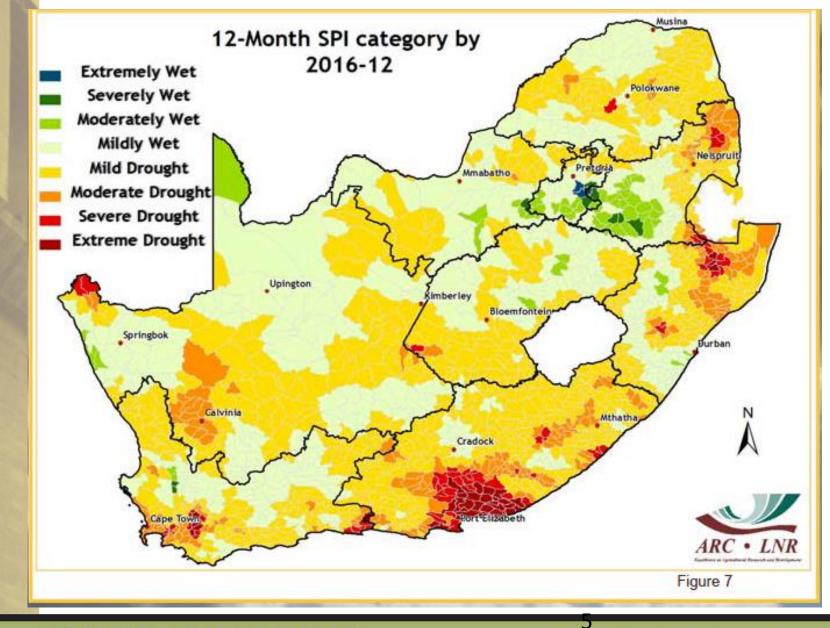

### water & sanitation

Department: Water and Sanitation REPUBLIC OF SOUTH AFRICA

# **KZN Coastal Recon Strategy Meeting**

## **Status of drought**



WATER IS LIFE, SANITATION IS DIGNITY



### water & sanitation

Department: Water and Sanitation REPUBLIC OF SOUTH AFRICA

# Content

- Rainfall
- Current status
  Level of KZN DWS dams
- Forecast



#### WATER IS LIFE - SANITATION IS DIGNITY



WATER IS LIFE - SANITATION IS DIGNITY

Toll Free: 0800 200 200 www.dwa.gov.za



WATER IS LIFE - SANITATION IS DIGNITY

Toll Free: 0800 200 200 www.dwa.gov.za





# Level of DWS dams

|                                                                                                                 | and the second se |                                |              |        |        |        |        |        |        |        |        |             |
|-----------------------------------------------------------------------------------------------------------------|---------------------------------------------------------------------------------------------------------------------------------------------------------------------------------------------------------------------------------------------------------------------------------------------------------------------