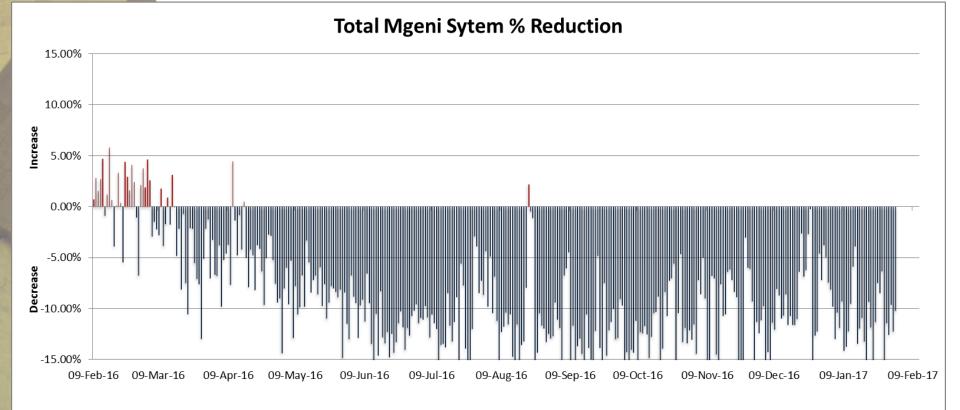

# Level of DWS dams

|                                                                                                                 | and the second se |                                |              |        |        |        |        |        |        |        |        |             |
|-----------------------------------------------------------------------------------------------------------------|-----------------------------------------------------------------------------------------------------------------------------------------------------------------------------------------------------------------------------------------------------------------------------------------------------------------------------------------------------------------------------------------------------------------------------------------------------------------------------------------------------------------------------------------------------------------------------------------------------------------------------------------------------------------------------------------------------|--------------------------------|--------------|--------|--------|--------|--------|--------|--------|--------|--------|-------------|
| Dam Name                                                                                                        | River Name                                                                                                                                                                                                                                                                                                                                                                                                                                                                                                                                                                                                                                                                                          | FSC in                         | % Capacity % |        |        |        |        |        |        |        |        | %           |
|                                                                                                                 |                                                                                                                                                                                                                                                                                                                                                                                                                                                                                                                                                                                                                                                                                                     | 10 <sup>6</sup> m <sup>3</sup> | Feb-15       | Feb-16 | Aug-16 | Sep-16 | Oct 16 | Nov-16 | Dec-16 | Jan-17 | Feb-17 |             |
| Midmar                                                                                                          | Mgeni                                                                                                                                                                                                                                                                                                                                                                                                                                                                                                                                                                                                                                                                                               | 235.4                          | 73.8         | 46.83  | 45.72  | 46.05  | 47.11  | 48.63  | 53.16  | 55.68  | 58.92  | -12.1       |
| Nagle                                                                                                           | Mgeni                                                                                                                                                                                                                                                                                                                                                                                                                                                                                                                                                                                                                                                                                               | 23.26                          | 85           | 82.5   | 68.26  | 67.57  | 69.55  | 69.46  | 67.27  | 57.02  | 75.23  | 7.3         |
| Albert Falls                                                                                                    | Mgeni                                                                                                                                                                                                                                                                                                                                                                                                                                                                                                                                                                                                                                                                                               | 288.4                          | 71.8         | 37.89  | 27.34  | 26.09  | 25.14  | 24.86  | 27.63  | 27.05  | 25.33  | 12.6        |
| Inanda                                                                                                          | Mgeni                                                                                                                                                                                                                                                                                                                                                                                                                                                                                                                                                                                                                                                                                               | 237.4                          | 89.6         | 80.9   | 67.71  | 65.56  | 64.06  | 63.87  | 65.92  | 62.66  | 61.19  | 19.7        |
| Hazelmere                                                                                                       | Mdloti                                                                                                                                                                                                                                                                                                                                                                                                                                                                                                                                                                                                                                                                                              | 17.66                          | 37.6         | 35.39  | 52.92  | 62.77  | 64.68  | 67.87  | 67.92  | 66.02  | 64.56  | -29.2       |
| Spioenkop                                                                                                       | Tugela                                                                                                                                                                                                                                                                                                                                                                                                                                                                                                                                                                                                                                                                                              | 270.4                          | 101.1        | 58.99  | 56.87  | 54.37  | 51.12  | 49.95  | 52.01  | 52.79  | 61.81  | -2.8        |
| Driel Barrage                                                                                                   | Tugela                                                                                                                                                                                                                                                                                                                                                                                                                                                                                                                                                                                                                                                                                              | 8.694                          | 95.9         | 105.04 | 106.75 | 99.03  | 92.82  | 100.05 | 97.7   | 100.05 | 95.07  | 10.0        |
| Woodstock                                                                                                       | Tugela                                                                                                                                                                                                                                                                                                                                                                                                                                                                                                                                                                                                                                                                                              | 373.5                          | 97.4         | 70.94  | 74     | 71.89  | 67.06  | 58.07  | 52.18  | 49.03  | 84.88  | -13.9       |
| Craigie Burn                                                                                                    | Mnyamvubu                                                                                                                                                                                                                                                                                                                                                                                                                                                                                                                                                                                                                                                                                           | 22.46                          | 88.3         | 65.43  | 52.29  | 52.81  | 51.78  | 54.42  | 61.16  | 57     | 60.24  | 5.2         |
| Mearns                                                                                                          | Mooi                                                                                                                                                                                                                                                                                                                                                                                                                                                                                                                                                                                                                                                                                                | 5.163                          | 101.2        | 103.21 | 72.91  | 48.28  | 48.48  | 52.38  | 81.7   | 97.15  | 88.35  | 14.9        |
| Spring Grove                                                                                                    | Mooi                                                                                                                                                                                                                                                                                                                                                                                                                                                                                                                                                                                                                                                                                                | 139.2                          | 93.9         | 78.58  | 57.98  | 52.82  | 46.74  | 41.4   | 46.13  | 50.01  | 55.4   | 23.2        |
| Ntshingwayo                                                                                                     | Ngagane                                                                                                                                                                                                                                                                                                                                                                                                                                                                                                                                                                                                                                                                                             | 194.6                          | 81.6         | 55.54  | 48.47  | 45.66  | 43.67  | 40.76  | 41.38  | 46.62  | 59.45  | -3.9        |
| Zaaihoek                                                                                                        | Slang                                                                                                                                                                                                                                                                                                                                                                                                                                                                                                                                                                                                                                                                                               | 184.3                          | 93.5         | 58.98  | 50.31  | 47.41  | 47.13  | 44.2   | 44.2   | 44.2   | 52.29  | 6.7         |
| Wagendrift                                                                                                      | Boesmans                                                                                                                                                                                                                                                                                                                                                                                                                                                                                                                                                                                                                                                                                            | 55.9                           | 100.8        | 98.98  | 95.51  | 99.8   | 99.98  | 100.09 | 100.64 | 100.93 | 100.84 | -1.9        |
| Goedertrouw                                                                                                     | Mhlatuze                                                                                                                                                                                                                                                                                                                                                                                                                                                                                                                                                                                                                                                                                            | 301.26                         | 51           | 27.1   | 18.83  | 17.72  | 17.33  | 18.24  | 19.59  | 18.93  | 27.2   | -0.1        |
| Klipfontein                                                                                                     | Wit Mfolozi                                                                                                                                                                                                                                                                                                                                                                                                                                                                                                                                                                                                                                                                                         | 18.08                          | 85           | 19.82  | 13.86  | 12.54  | 12.35  | 10.38  | 8.74   | 13.86  | 34.22  | -14.4       |
| Hluhluwe                                                                                                        | Hluhluwe                                                                                                                                                                                                                                                                                                                                                                                                                                                                                                                                                                                                                                                                                            | 25.89                          | 60           | 19.48  | 19.4   | 18.46  | 20.79  | 20.88  | 24.69  | 23.6   | 22.13  | -2.7        |
| Pongolapoort                                                                                                    | Phongolo                                                                                                                                                                                                                                                                                                                                                                                                                                                                                                                                                                                                                                                                                            | 2 267                          | 62           | 48.35  | 40.26  | 38.93  | 37.93  | 36.97  | 37.96  | 37.61  | 38.09  |             |
| Total Capacity in 10 <sup>6</sup> m <sup>3</sup>                                                                |                                                                                                                                                                                                                                                                                                                                                                                                                                                                                                                                                                                                                                                                                                     | 4 669                          | 3 399        | 2 458  | 2 125  | 2 053  | 1 986  | 1 916  | 1 961  | 1 952  | 2 199  |             |
|                                                                                                                 |                                                                                                                                                                                                                                                                                                                                                                                                                                                                                                                                                                                                                                                                                                     | 100                            | 72.8         | 52.7   | 45.5   | 44.0   | 42.5   | 41.0   | 42.0   | 41.8   | 47.1   | 10.3        |
| A STATE OF THE OWNER | and and a little                                                                                                                                                                                                                                                                                                                                                                                                                                                                                                                                                                                                                                                                                    |                                |              |        |        |        |        |        | -      |        |        | · · · · · · |