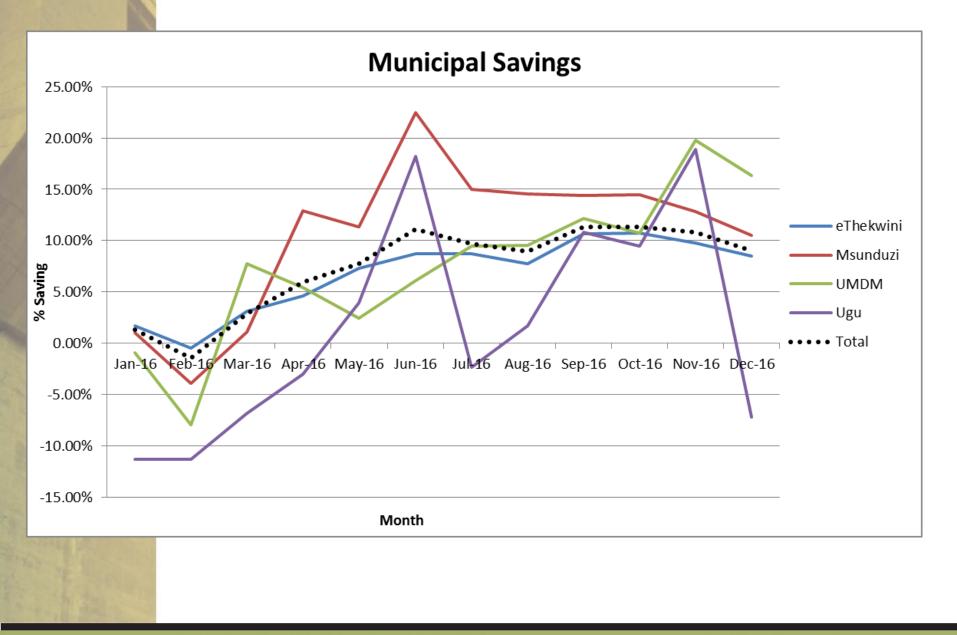

## What to expect

 Most of the run of river systems and smaller supply systems should not be constrained by water resource

- Large systems are not yet showing recovery expected
- Will need to monitor levels closely and review restrictions in Mgeni, Mhlathuze and Klipfontein