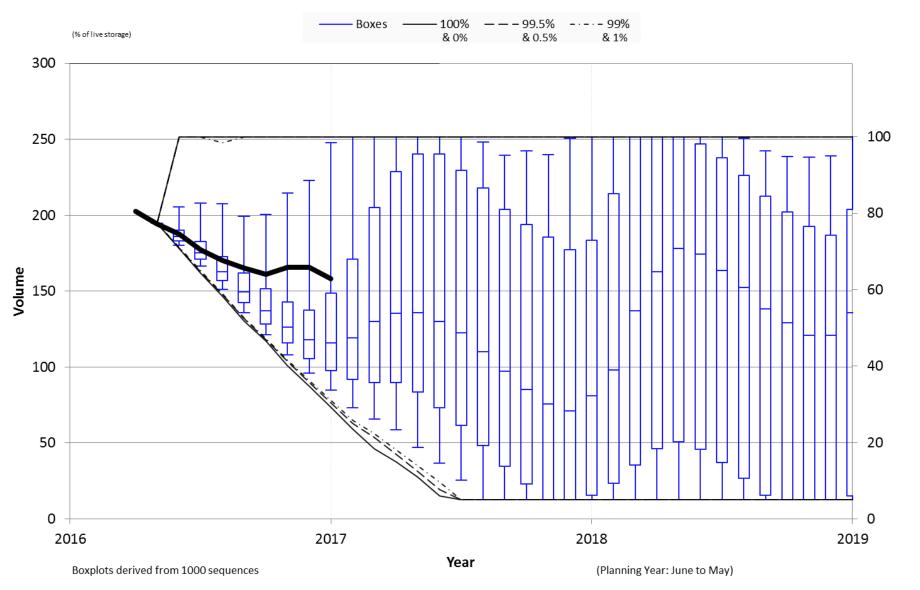

|                                |              |        |        |        |        |        | -      |        |        | · · · · · · |

# Midmar Dam with Restriction

#### DAM STORAGE MIDMAR



WATER IS LIFE - SANITATION IS DIGNITY

# **Albert Falls Dam with Restrictions**

#### DAM STORAGE ALBERT FALLS



Percentage (%)

#### WATER IS LIFE - SANITATION IS DIGNITY

# Inanda Dam with Restrictions

DAM STORAGE INANDA



# Spring Grove Dam with Restrictions

#### DAM STORAGE SPRINGGROVE DAM



# Mgeni Combined Storage with Restrictions

DAM STORAGE COMBINED MGENI WSS



# **Mgeni Restrictions**





Toll Free: 0800 200 200 www.dwa.gov.za



#### WATER IS LIFE - SANITATION IS DIGNITY

## Current Goedertrouw Dam use levels and 1m<sup>3</sup>/s Middledrift

### transfer with restrictions

#### DAM STORAGE GOEDERTROUW DAM





### Seasonal forecast: Rainfall

**FMA** 

MAM

**AMJ** 

40

The forecasting system still indicates that there is a likelihood of above-normal rainfall over most the country for the rest of Summer and Autumn, but with a relatively low probability. It must also be noted that even though wetter conditions are expected throughout Autumn, the climatological trend is that rainfall tends to